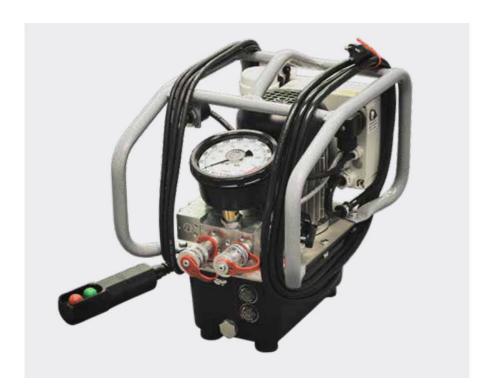

## **JETPRO-S-230**

The JETPRO-S-230 2-stage Hydraulic Power System is the most affordable lightweight pump on the market. The JETPRO's compact design and one-gallon reservoir alleviates weight restrictions like no other hydraulic pump which offers the operator efficient mobility. Simple two-button controls ensure the operator's ease of use while also speeding up the bolting process. The JETPRO operates at a very quiet ~80 dB.

## **PUMP SPECIFICATIONS AND FEATURES**

| Power                                      | 115v (7.5 Amp) / 230v (4.5 Amp) |
|--------------------------------------------|---------------------------------|
| Gauge                                      | 0-10 k PSI (+/-1% Accuracy)     |
| Reservoir Capacity                         | 0.8 gals. / 3.0 l               |
| Stages                                     | 2                               |
| Weight                                     | 33 lbs. / 15 kg                 |
| Maximum Oil Flow Rate                      | 310 cu. in./min. / 5 l/min.     |
| Oil Cooler                                 | No                              |
| Protective Caging                          | Yes                             |
| 15' Remote Control                         | Yes                             |
| 15' Twin Line Steel Braided Hydraulic Hose | Yes                             |